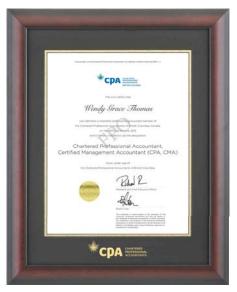

Diplomat

**Diplomat Plus** 

The top of the line Diplomat frames are constructed with solid hardwood mouldings in an elegant mahogany coloured furniture style finish.

The "Diplomat" is supplied with a triple acid free black and gold mat with the logo stamped in gold.