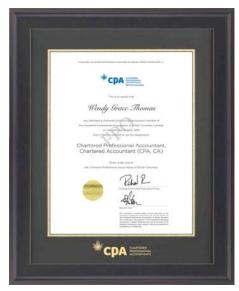

Rideau Espresso

The Rideau frame has a wide, scooped out, hardwood moulding with a trendy espresso finish. It has an acid free double mat with the logo stamped in gold.

- All Frames and mats are hand made here in Canada with the finest materials
- Wood frames are constructed from solid wood mouldings and feature the unique quick load system
- Frames and mats have been customized to fit the Chartered Professional Accountants of British Columbia certificates.
- Documents can be framed in a matter of seconds, no wires, screws or complicated assembly.