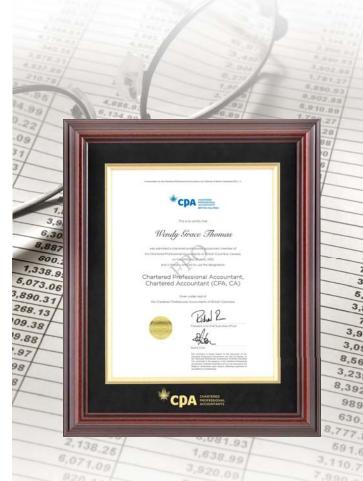

Diplomat

**Diplomat Plus** 

The top of the line Diplomat frames are constructed with solid hardwood mouldings in an elegant mahogany coloured furniture style finish.

The "Diplomat" is supplied with a triple acid free black and gold mat with the logo stamped in gold.