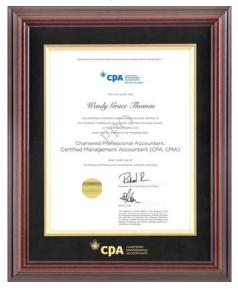

Diplomat

**Diplomat Plus** 

The top of the line Diplomat frames are constructed with solid hardwood mouldings in an elegant mahogany coloured furniture style finish.

The "Diplomat" is supplied with a triple acid free black and gold mat with the logo stamped in gold.

The prestigious "Diplomat Plus" features a black suede mat with the logo tastefully presented in gold along with a gold wood fillet around the window opening in the mat giving it a three dimensional look.