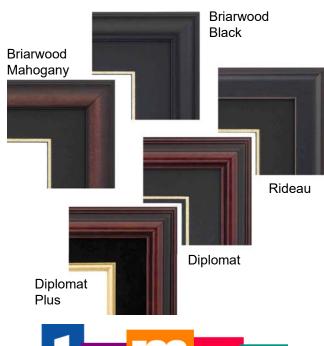

<sup>\*\*</sup>Free shipping for orders placed by <u>Dec 31, 2023.</u>
Ordering online, please enter "free shipping" in the promotion code tab to receive this discount.

**Briarwood Mahogany** 

Briarwood Black

The Briarwood frames are made from solid hardwood and boast wider, flatter mouldings for a modern, contemporary look. Available in either a satin mahogany coloured finish or sleek black, they feature black and gold acid free double mats with the logo stamped in gold.

Diplomat

**Diplomat Plus** 

The top of the line Diplomat frames are constructed with solid hardwood mouldings in an elegant mahogany coloured furniture style finish.

The "Diplomat" is supplied with a triple acid free black and gold mat with the logo stamped in gold.

The prestigious "Diplomat Plus" features a black suede mat with the logo tastefully presented in gold along with a gold wood fillet around the window opening in the mat giving it a three dimensional look.

Rideau Espresso

The Rideau frame has a wide, scooped out, hardwood moulding with a trendy espresso finish. It has an acid free double mat with the logo stamped in gold.

- All Frames and mats are hand made here in Canada with the finest materials
- Wood frames are constructed from solid wood mouldings and feature the unique quick load system
- Frames and mats have been customized to fit the Chartered Professional Accountants of British Columbia certificates.
- Documents can be framed in a matter of seconds, no wires, screws or complicated assembly.