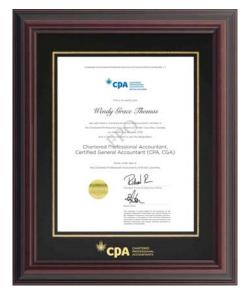

<sup>\*\*</sup>Free shipping for orders placed by <u>Dec 31, 2023.</u>
Ordering online, please enter "free shipping" in the promotion code tab to receive this discount.

**Briarwood Mahogany** 

Briarwood Black

The Briarwood frames are made from solid hardwood and boast wider, flatter mouldings for a modern, contemporary look. Available in either a satin mahogany coloured finish or sleek black, they feature black and gold acid free double mats with the logo stamped in gold.