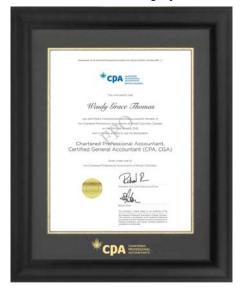

The Briarwood frames are made from solid hardwood and boast wider, flatter mouldings for a modern, contemporary look. Available in either a satin mahogany coloured finish or sleek black, they feature black and gold acid free double mats with the logo stamped in gold.