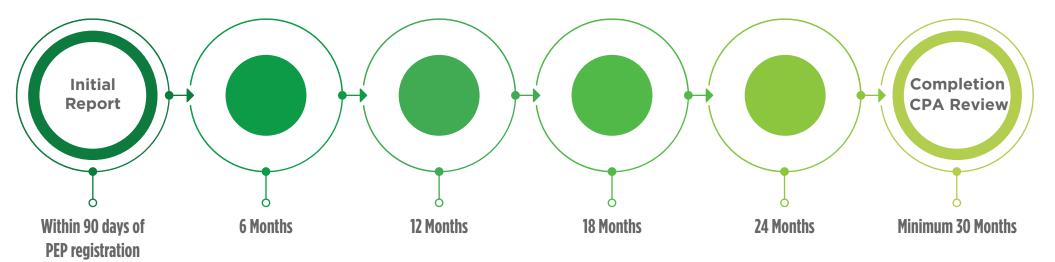

## **Pre-Approved Program Route (PPR)**

- ✓ Create PERT profile
- ✓ Enter mentor's email address in PERT
- ✓ Create Initial Report
- ✓ Program Manager confirms employment
- Create experience report to self-assess proficiencies and report progression
- ✓ Request a Mentor Meeting
- Create experience report to self-assess proficiencies and report progression
- ✓ Request a Mentor Meeting
- Create experience report to self-assess proficiencies and report progression
- ✓ Request a Mentor Meeting
- Create experience report to self-assess proficiencies and report progression
- Request a Mentor Meeting
- Create experience report to self-assess proficiencies and report progression
- ✓ Request a Mentor Meeting
- ✓ Request a Completion CPA Review